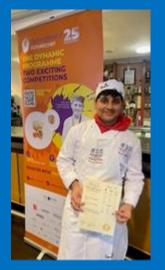

## FutureChef Competition

Armaan Mhatey (Year 9) represented Marshalls Park at the FutureChef semi-final in February. He created the most amazing flavours in his two dishes; Moroccan young lamb tagine and mint panisse with spiced prunes

and apricots followed by a traditional Moroccan celebration dessert called a 'Jawhara' which is almond custard millefeuille with toasted sesame, almonds and candid rose petals. He was extremely professional, calm and well organised throughout the whole competition and was a perfect example of how our students represent our school. Armaan came second in the competition and instead of being upset that he didn't win he said "That's ok, I will just come back and win next year!"