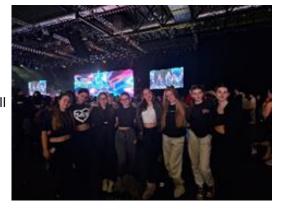

## **MOVE IT - DANCE EVENT**

On Friday the 15<sup>th</sup> March, Mrs Roberts and Miss Quilley took a specially selected group of eight Year 10 dancers to the MOVE IT Dance event at London's ExCel.

MOVE IT is the 'world's biggest and best dance event' celebrating all forms of dance and the performing arts across three amazing days. No matter what level dancers are, MOVE IT has something for every dancer, teacher, spectator, and professional, at this electric celebration of all things dance and performing

The event is described as being 'unique, highenergy and magical' bringing together over 30,000 learners, teachers, artists, studios, and brands all under one roof.

Our students were lucky enough to take part in a range of classes in various styles of dance as well as watch performances from a variety of leading colleges, dance schools and universities.

All students enjoyed the day and Mrs Roberts said they were a credit to themselves, the Dance department and the school!