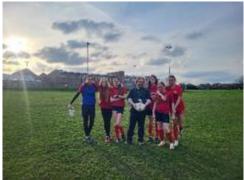

### **Girls Football**

As we are sure parents are aware The FA is aiming for all girls to have equal access to football in schools by the end of 2024. At Marshalls Park, staff and students are working hard to ensure that our girls have access to teams and are able to play competitively in all local competitions. To that end, please see a round up below of how the season has been for our MPA ladies teams.

The season has come to an end

and every single girl in each of our football squads deserves to be proud of the hard work they have put in this year. This goes right the way from the Year 7 team, who have worked hard to

secure some excellent results, all the way up to our graduating Year 11s who have stuck with the team, despite some challenging matches and disappointing results.

As they leave us in the summer, Mr Cheney would like to pay particular respect to the Year 11 squad. Noting that he has particularly enjoyed working with the U16 group since he picked them up as an U13 squad in Year 9. Over the years there have been some great individual performances and an excellent sense of sporting and personal development as part of the team.