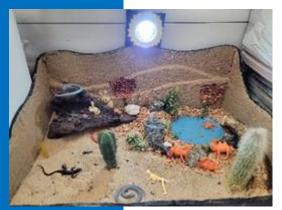

## Year 7 Geography Biomes

Over the last three months, Year 7 students have been learning about biomes during their Geography lessons. A biome is an area classified according to the species that live in that location and its climate. Four of the Year 7 forms took part in a competitive project of building a biome diorama of their favourite biome studied.

There were some amazing entries from students with their excellent effort obvious of all to see. Each entry was incredibly accurate, including lots of facts about the climate, animals and plant life, as learned in lessons.

There however could only be one winner from each form.

7B - Tate's 'Rainforest Biome' was voted by his class as the winner with notable effort from Muilukshan.

7D - Umar's 'Rainforest Biome' was voted by his class as the winner with notable effort from Albie

7F - Nathan's 'Rainforest Biome' was voted by his class as the winner with notable effort from Kaci

7G - Jacob's 'Savannah Biome' was voted by his class as the winner with notable effort from Lily.

Very well done to all who entered. It has been lovely having so many biomes on display in AG05!