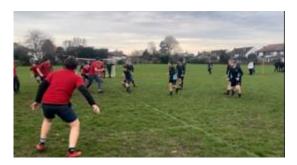

## Year 10 Rugby

On the 15<sup>th</sup> February students in Year 10 took part in a developmental rugby match against Royal Liberty.

Although not a traditionally strong sport for MPA, our students were fantastic and the match was played in exactly the right spirit, with students learning lots about the sport in a real game scenario.