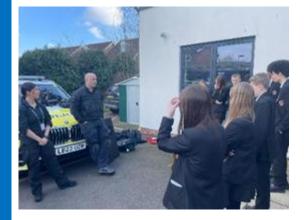

## NEW MET EVENT by Kai Parillon Year 10

Year 10 students from Marshalls Park Academy embarked on a 'trip of a lifetime' when we attended a police workshop held at Frances Bardsley Academy on 6th March 2024. During the event we learnt lots about the day-to-day workings of the police force and I wanted to give our readers an insight into what we got up to.

During one part of the day we learnt about Tasers and one particular bit of information stood out to me and that is that 'Tasers are the non-lethal option.' Tasers are designed as a less-lethal alternative to firearms; they are intended to 'incapacitate without causing significant injury or death' although there have been cases of fatalities associated with their use, especially when used improperly or on vulnerable individuals. We watched an incredibly interesting video about it, which taught us that it's actually the body that cramps up from the electricity going from one circuit to another.

Another workshop taught us all about the police force's K-9 units. Did you know different breeds of dogs are used in canine units based on their temperament, intelligence, and physical capabilities? Common breeds include German Shepherds, Belgian Malinois, Labrador Retrievers, and Bloodhounds. They showed us their dogs and explained that police officers train their dogs to respond to certain sounds. For example, one police officer made a hissing sound and his dog went mental in its cage. It was crazy!