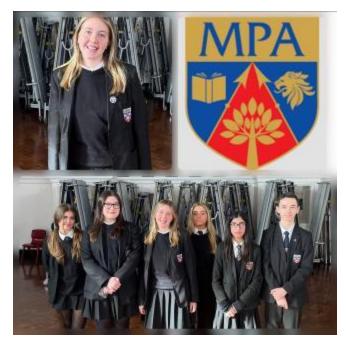

## Year 11 Exceptional Student Award

In recognition of all the hard work and effort Year 11 are putting into the final push towards exams, we are introducing a special Exceptional Student Award, which will be presented on a weekly basis during our Year 11 Thursday morning assembly.

Over the next five weeks, until the GCSE examination period commences, Year 11 Form Tutors will nominate one tutee a week for this award and Mrs Cusack will select a weekly winner.

Below are some pictures of the very first recipients of this new award. Keep your eyes on our social media accounts, which we will be using to ensure our oldest students get the recognition they deserve until the very end!