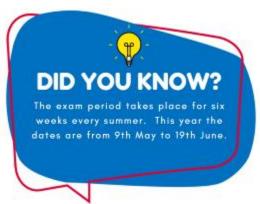

r 11 returned to school prepared for their final set of PPEs and it was clear to see the from the first day just how seriously they were taking these exams.

Students arrived well equipped, correctly dressed, and eager to get the job done. They attended their lockers swiftly, making their way down to line up in readiness. The buzz of

conversations was around the subject of the impending papers. Confirming last minute thoughts and ideas with friends, asking staff quick questions, clarifying they were ready, before falling silent and filing into the Sports Hall to sit each paper.

It was evident that many had spent much of the break studying and were continuing to do so throughout the two weeks of the PPEs.

Around 40 students had been selected during this time to sit an extra MFRE paper.



This was conducted by an external agency. The representative supervising this was highly complimentary of our Y11s. She congratulated them at the end and thanked them for their outstanding behaviour, commenting that, in her role she travelled all around the country and that our Y11s were the "very best she had ever come across".

Mrs Cusack remains very proud of her year group, saying "From start to end the year group conducted themselves with the maturity and dignity expected when undertaking actual GCSEs".

We wish them every success when the real examinations begin in May.



DID YOU KNOW?

Nationally, students now sit an average of 22 papers over 33 hours of exams. This is compared to 18 exams over 24 and a half hours in 2016.



# **CAREERS NEWS**

### National Apprenticeship Show