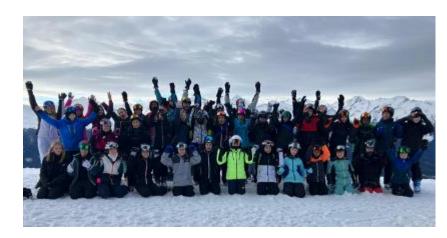

## MPA SKI TOUR 2024

After a successful return to the slopes in 2023, (following a Covid hiatus), this February half term saw another 43 students participating in a week of snow based exercise and enjoyment on the Austrian slopes.

This year, the group skied in the popular Kitzbuel area with even all beginner groups progressing to ski part of a 'red run'. Not only did they progress with their skiing skills and techniques, students also had a number of laughs with daily competitions for the "stack" and "dunce" of the day"!

As always, there was so much praise, for all students, from the coach drivers, to the hotelier as well as the ski instructors. Mr Aylett said "This is now my 15th year leading the trip and in all that time this was probably the most enjoyable and the largest amount of laughs we have ever had. Students were an absolute credit to themselves, their parents and the school and it was a pleasure to spend the week with them."