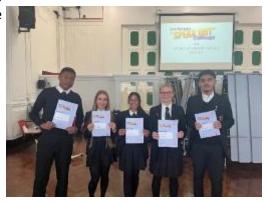

## Year 11 Exceptional Student Award

In recognition of all the hard work and effort Year 11 are putting into the final push towards exams, we are introducing a special Exceptional Student Award, which will be presented on a weekly basis during our Year 11 Thursday morning assembly.

Over the next five weeks, until the GCSE examination period commences, Year 11 Form Tutors will nominate one tutee a week for this award and Mrs Cusack will select a weekly winner.

Below are some pictures of the very first recipients of this new award. Keep your eyes on our social media accounts, which we will be using to ensure our oldest students get the recognition they deserve until the very end!