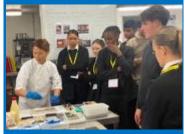

## Year 11 Exceptional Student Award

In recognition of all the hard work and effort Year 11 are putting into the final push towards exams, we are introducing a special Exceptional Student Award, which will be presented on a weekly basis during our Year 11 Thursday morning assembly.

Over the next five weeks, until the GCSE examination period commences, Year 11 Form Tutors will nominate one tutee a week for this award and Mrs Cusack will select a weekly winner.

Below are some pictures of the very first recipients of this new award. Keep your eyes on our social media accounts, which we will be using to ensure our oldest students get the recognition they deserve until the very end!