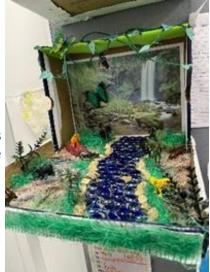

## Year 7 Geography Biomes

Over the last three months, Year 7 students have been learning about biomes during their Geography lessons. A biome is an area classified according to the species that live in that location and its climate. Four of the Year 7 forms took part in a competitive project of building a biome diorama of their favourite biome studied.

There were some amazing entries from students with their excellent effort obvious of all to see. Each entry was incredibly accurate, including lots of facts about the climate, animals and plant life, as learned in lessons.

There however could only be one winner from each form.

7B - Tate's 'Rainforest Biome' was voted by his class as the winner with notable effort from Muilukshan.

7D - Umar's 'Rainforest Biome' was voted by his class as the winner with notable effort from Albie

7F - Nathan's 'Rainforest Biome' was voted by his class as the winner with notable effort from Kaci

7G - Jacob's 'Savannah Biome' was voted by his class as the winner with notable effort from Lily.

Very well done to all who entered. It has been lovely having so many biomes on display in AG05!