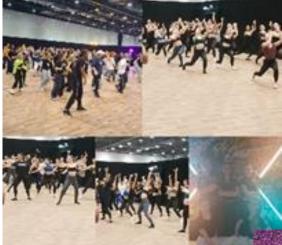

## **MOVE IT - DANCE EVENT**

On Friday the 15<sup>th</sup> March, Mrs Roberts and Miss Quilley took a specially selected group of eight Year 10 dancers to the MOVE IT Dance event at London's ExCel.

MOVE IT is the 'world's biggest and best dance event' celebrating all forms of dance and the performing arts across three amazing days. No matter what level dancers are, MOVE IT has something for every dancer, teacher, spectator, and professional, at this electric celebration of all things dance and performing

The event is described as being 'unique, highenergy and magical' bringing together over 30,000 learners, teachers, artists, studios, and brands all under one roof.

Our students were lucky enough to take part in a range of classes in various styles of dance as well as watch performances from a variety of leading colleges, dance schools and universities.

All students enjoyed the day and Mrs Roberts said they were a credit to themselves, the Dance department and the school!