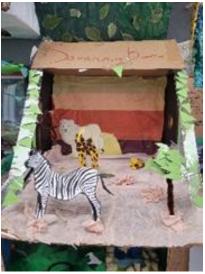

## Year 7 Geography Biomes

Over the last three months, Year 7 students have been learning about biomes during their Geography lessons. A biome is an area classified according to the species that live in that location and its climate. Four of the Year 7 forms took part in a competitive project of building a biome diorama of their favourite biome studied.

There were some amazing entries from students with their excellent effort obvious of all to see. Each entry was incredibly accurate, including lots of facts about the climate, animals and plant life, as learned in lessons.

There however could only be one winner from each form.

7B - Tate's 'Rainforest Biome' was voted by his class as the winner with notable effort from Muilukshan.

7D - Umar's 'Rainforest Biome' was voted by his class as the winner with notable effort from Albie

7F - Nathan's 'Rainforest Biome' was voted by his class as the winner with notable effort from Kaci

7G - Jacob's 'Savannah Biome' was voted by his class as the winner with notable effort from Lily.

Very well done to all who entered. It has been lovely having so many biomes on display in AG05!